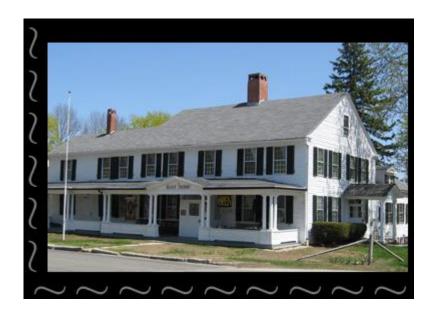

Saturday, October 15, 2016 @ 10:00 am

The Last Green Valley's Walktober 2016

Tour the Black Tavern 138 Center Road Dudley, MA 01571

Located on the corner of Center & Tanyard Roads in Dudley, Massachusetts, the 1804 Black Tavern was near the half-way point of the stage coach trip from Boston to Hartford. The Black Tavern Historical Society will bring you back in time on a 2 hour guided tour of the tavern, a very important stop for travelers of those days.